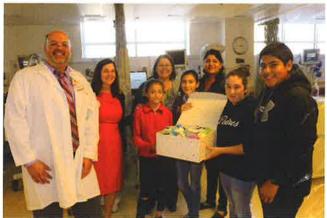

## Junior High School Students Learning to Give

The sixth through eighth grade Kermit McKenzie Junior High School students in Mrs. Rosie Garcia's knitting elective are making sure that the babies at the Marian Medical Center NICU have knitted hats to keep them nice and warm. In the past eight weeks students have worked diligently to knit 52 hats that were donated to the NICU on Wednesday, November 16, 2016.

While delivering the hats to the NICU Manager, Chris Jakowchik, and Kathleen Penzes, Senior Director, Maternal Child Health, the students were given a tour of the NICU unit and the Pediatric ward. They also met Dr. Chuck Merrill, Vice President of Medical Affairs, and Dr. Ricardo Flores, Medical Director, PICU, who also happens to be their teacher's brother.

Mrs. Garcia began her knitting elective at the end of last year in an effort to show her students a new skill. This year however, she wanted to teach the students how they could take that skill and impact their surrounding community in a positive way. As time goes on, she would like to expand her class project to include adult hats that can be donated to cancer patients. She would also like to be able to share her love of sewing and quilting and have a group of students learn how to make lap quilts that can be donated to the Marian Medical Center NICU as well.