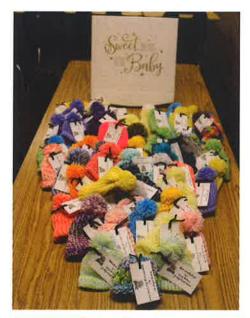

## Junior High School Students Learning to Give

The sixth through eighth grade Kermit McKenzie Junior High School students in Mrs. Rosie Garcia's knitting elective are making sure that the babies at the Marian Medical Center NICU have knitted hats to keep them nice and warm. In the past eight weeks students have worked diligently to knit 52 hats that were donated to the NICU on Wednesday, November 16, 2016.

Mrs. Garcia began her knitting elective at the end of last year in an effort to show her students a new skill. This year however, she wanted to teach the students how they could take that skill and impact their surrounding community in a positive way. As time goes on, she would like to expand her class project to include adult hats that can be donated to cancer patients. She would also like to be able to share her love of sewing and quilting and have a group of students learn how to make lap quilts that can be donated to the Marian Medical Center NICU as well.