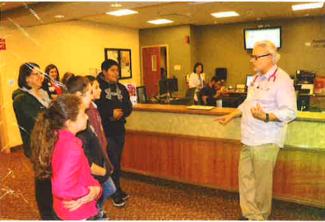

## Junior High School Students Learning to Give

The sixth through eighth grade Kermit McKenzie Junior High School students in Mrs. Rosie Garcia's knitting elective are making sure that the babies at the Marian Medical Center NICU have knitted hats to keep them nice and warm. In the past eight weeks students have worked diligently to knit 52 hats that were donated to the NICU on Wednesday, November 16, 2016.

While delivering the hats to the NICU Manager, Chris Jakowchik, and Kathleen Penzes, Senior Director, Maternal Child Health, the students were given a tour of the NICU unit and the Pediatric ward. They also met Dr. Chuck Merrill, Vice President of Medical Affairs, and Dr. Ricardo Flores, Medical Director, PICU, who also happens to be their teacher's brother.

Mrs. Garcia began her knitting elective at the end of last year in an effort to show her students a new skill. This year however, she wanted to teach the students how they could take that skill and impact their surrounding community in a positive way. As time goes on, she would like to expand her class project to include adult hats that can be donated to cancer patients. She would also like to be able to share her love of sewing and quilting and have a group of students learn how to make lap quilts that can be donated to the Marian Medical Center NICU as well.