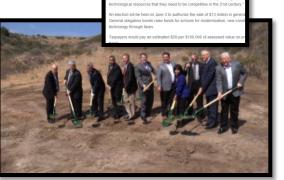

## \$11.45 million over the next seven years

**Guadalupe Union School District** 

- On November 8, 2016, District voters approved Measures M & N, a combined \$11.45 million bond authorization for the upgrading and modernization of Mary Buren and Kermit McKenzie Schools as well as the construction of a new gym at the new school
- The estimated combined tax rates for Measures M & N are \$59.70 per \$100,000 of assessed value
- Variables that determine bond proceeds are tax base (assessed value), tax rates, interest rates, term (length of the borrowing), and <u>assessed value growth assumptions</u>
- Below is the District's Original Bond Program and the basis for Measures M & N:

## Keeping the community in the know

- It is recommended to both thank and educate the community and demonstrate throughout the program that the District is a good steward of taxpayer dollars
- Press releases
- Ribbon cutting ceremonies
- School site signs
- Newsletters