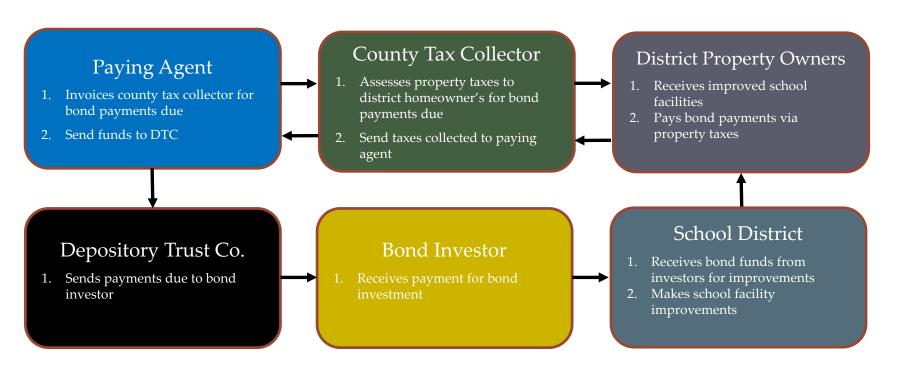

## Flow chart

## **Guadalupe Union School District**

After voters of a school district approve a General Obligation Bond measure, a District sells bonds to investors, who then receive principal and interest payments over time