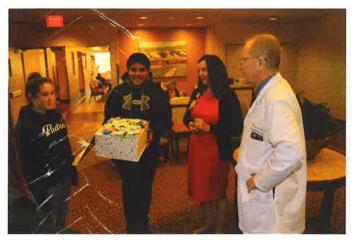

## Junior High School Students Learning to Give

The sixth through eighth grade Kermit McKenzie Junior High School students in Mrs. Rosie Garcia's knitting elective are making sure that the babies at the Marian Medical Center NICU have knitted hats to keep them nice and warm. In the past eight weeks students have worked diligently to knit 52 hats that were donated to the NICU on Wednesday, November 16, 2016.

While delivering the hats to the NICU Manager, Chris Jakowchik, and Kathleen Penzes, Senior Director, Maternal Child Health, the students were given a tour of the NICU unit and the Pediatric ward. They also met Dr. Chuck Merrill, Vice President of Medical Affairs, and Dr. Ricardo Flores, Medical Director, PICU, who also happens to be their teacher's brother.