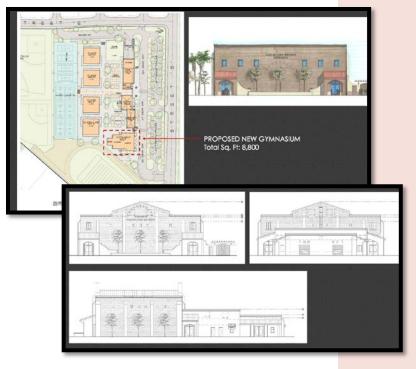

## Measure M Official Ballot Language

"To improve the quality of education with funding that cannot be taken by the State; repair or replace leaky roofs; upgrade inadequate electrical systems; replace deteriorating plumbing systems; construct a new gymnasium for school and community use; and make health, safety and handicapped accessibility improvements, shall Guadalupe Elementary School District issue \$5.8 million of bonds at legal interest rates, annual audits, have an independent citizens' oversight committee and NO money for teacher or administrative salaries?"