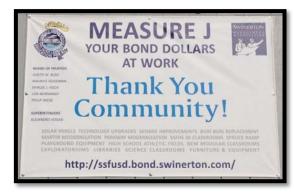

## Keeping the community in the know

- It is recommended to both thank and educate the community and demonstrate throughout the program that the District is a good steward of taxpayer dollars
- Press releases
- Ribbon cutting ceremonies
- School site signs
- Newsletters